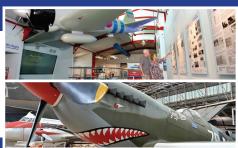

Full Day entry to Royal Flying Doctor Service Darwin Tourist Facility. Full Day entry to the Darwin aviation Museum

**AVIATION ATTRACTION COMBO** 

## ROYAL FLYING DOCTOR SERVICE (RFDS) DARWIN TOURIST FACILITY 2022/23 MASTER RATE SHEET

| ENTRY TICKETS                         | RETAIL  |
|---------------------------------------|---------|
| Adult                                 | \$28.00 |
| Senior                                | \$23.00 |
| Child (6-14 yrs)                      | \$16.00 |
| School Groups ((Primary/Secondary)    | \$16.00 |
| Infant (0-5 yrs)                      | FOC     |
| FAMILY (2 Adult + 3 Children 6-14yrs) | \$70.00 |
| Aviation Attraction Combo Ticket      |         |

+ Full Day entry to Royal Flying Doctor Service Darwin Tourist Facility. + Full Day entry to the Darwin Aviation Museum Adult \$39.00 \$95.00 Family (2 Adult + 2 Children 6-14yrs)