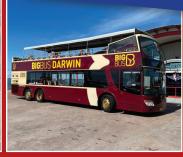

Crocodiles, history, museums and a big double decker bus!

All packages can be used over a 30 day period.

**CROC N HISTORY** 

\$63

- + Big Bus Darwin Hop On/Hop Off 1 day pass
- + Full Day entry to Crocosaurus Cove
- Full Day entry to Royal Flying Doctor Service Darwin Tourist Facility

## Croc N History Explorer

+ Darwin Big Bus Hop On Hop Off 1 Day Pass

+ Full Day entry to Crocosaurus Cove

+ Full Day entry to Royal Flying Doctor Service Darwin Tourist Facility

| Darwiit Tourist raciity. |          |
|--------------------------|----------|
| Adult                    | \$103.00 |
| Senior                   | \$85.00  |
| Child (4-16yrs)          | \$63.00  |
| Infant                   | FOC      |
|                          |          |