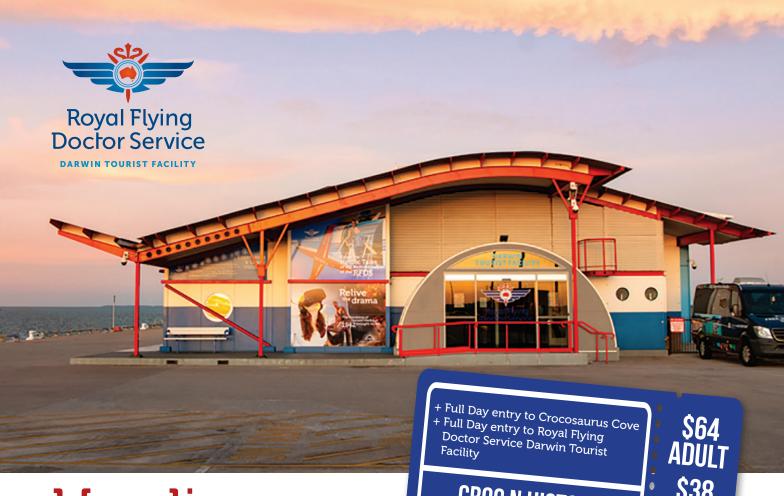

# Heading to Darwin?

Explore the Royal Flying Doctor Service Darwin Tourist Facility and other great Top End attractions with our range of flexible combo tickets.

Our packages have been designed to create a flexible half-full day tourism option suitable for all age groups and showing off Darwin's Ost iconic features.